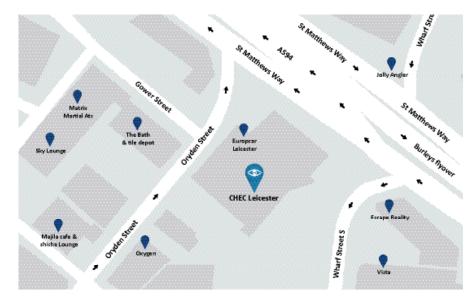

#### By Car Via the North:

Head south on M1. At junction 22, take the A50/ A511 exit to Leicester/Coalville. Continue A50. At the roundabout, take the 1st exit onto A50. At the next roundabout, take 2nd exit onto Leicester Road/A50. Take the 2nd exit onto Bradgate Hill/ A50. Continue A50 for 1 mile. At the roundabout take the 3rd exit on to Groby Road/A50. Follow A50 for 1.5 miles, continue onto Frog Island. Come to second set of lights at crossroads, turn left onto Sanvey Way. Stay in left lane to turn right onto St Margaret's Way. Use left lanes to turn onto Burleys Way. Merge into right lane and keep right to continue onto Burleys Flyover. Merge onto St Matthews Way/A594. At the roundabout take 5th exit back onto St Matthews Way. Turn at the first left exit onto Wharf Street S. CHEC Leicester will be to your right next to Europcar.

#### By Car via the South:

Head north on M1. At junction 21, take the M69/A560 exit to Coventry/Leicester. At the roundabout take the 3rd exit onto A5460. At the next roundabout take the 2nd exit onto Narborough Round South/A5460. Continue ahead for 1.7 miles. Use the left 2 lanes to turn onto St Augustine Road/A5460. Continue to follow A47. Use the right lane and continue through Vaughan Way/A594. Keep in right lane on to Burleys way. Continue onto Burleys Flyover. Merge onto St Matthews Way/A594. At the roundabout take 5th exit back onto St Matthews Way. Turn at the first left exit onto Wharf Street S. CHEC Leicester will be to your right next to Europcar.