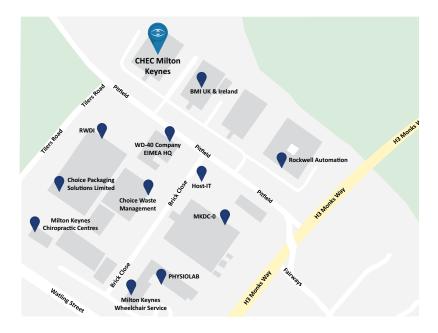

# **Directions**

## By Car North of A5:

Head south-east on A5. Take the A422 exit towards M' keynes North/Newport Pagnell/Bedford/Wolverton. At Abbey Hill Roundabout, take the 5th exit onto H3 Monks Wy. Turn right onto Pitfield, turn right, then turn left. CHEC Milton Keynes wil be on the right.

## By Car South of A5:

Head north-west on A5. Take the exit towards Milton Keynes N/Milton Keynes W/Bedford/A422. At Abbey Hill Roundabout, take the 2nd exit onto H3 Monks Wy. Turn right onto Pitfield, turn right, then turn left. CHEC Milton Keynes will be on the right.