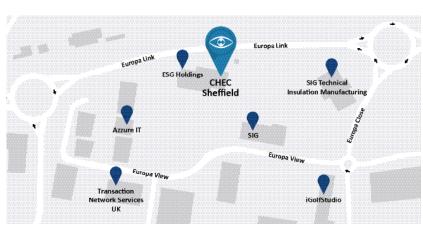

#### By Car Via M1:

Exit M1 at Jct 33 and take the A630 towards Sheffield. Take 1st exit signposted 'Sheffield Business Park (SBP)', at the roundabout take the 3rd exit, at the next roundabout take the 1st exit. At the traffic lights, turn left onto Europa Ave; pass the Boeing building on your right and immediately after the Control Tower turn right. At the roundabout take 1st exit onto Europa View, take 1st right past the SIG building and you will arrive at CHEC Sheffield.

#### By Car via A631 (Northbound):

Take exit signposted 'Sheffield Business Park (SBP)'. At the traffic lights, turn left onto Europa Ave; pass the Boeing building on your right and immediately after the Control Tower turn right. At the roundabout take 1st exit onto Europa View, take 1st right past the SIG building and you will arrive at **CHEC Sheffield.** 