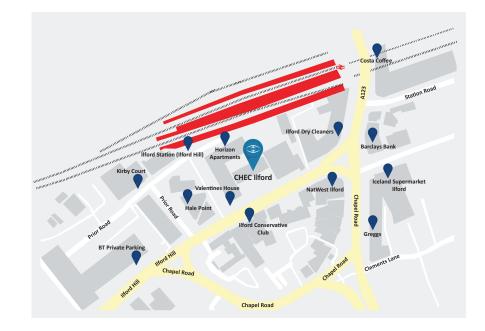

## **CHEC Ilford**

**CHEC Ilford** Unit 2 **The Horizon Building** 51-59 Ilford Hill **IG1 2DG** 

**Appointment Tel:** 0344 264 4160

## **Directions**

٢

By Car Via M11:

Take exit 4 from the M11 and and join the A406 north towards Ilford for about 2 miles. Turn left onto Ilford Hill. CHEC Ilford is located on the right hand side.

By Bus:

All buses below operate from a 5 minute walk away from the hospital.

423, 469, 67, 257, N257CHEC

By Train:

Ilford Station (10 minute walk) Seven Kings Station (15 minute walk) Gants Hill Station (15 minute walk)

**Amenities** 

O Wheelchair accessible - drop off point outside on the main road

www.chec.uk