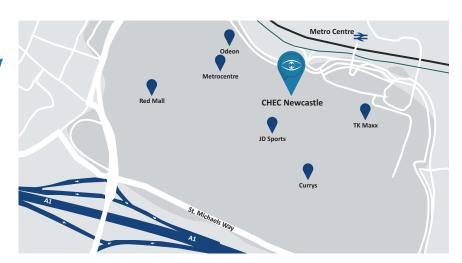

# **Directions**

### By Car Via A1:

Head South-West on A1 towards exit 78. Keep right to stay on A1. At Junction 71, exit towards Metrocentre. Merge onto St. Michaels Way. Keep right to continue towards Scotswood View. Continue onto Scotswood View (go through 1 roundabout). At the roundabout, take the 1st exit onto Garden Walk. CHEC Newcastle Gateshead will be on the left.

#### By Bus:

Metrocentre Interchange (2 mins walk) Bus routes: 46/X45 X-lines/67/6/643

# By Train:

Metrocentre (4 mins walk)

# By Car via A184:

Head West on Abbotsford Road/A184. At the roundabout, take the 2nd exit onto Charles Street/A184. At the roundabout, take the 2nd exit onto Bensham Road/B1426. Turn right onto Cuthbert Street. Continue straight to stay on Cuthbert Street. At the roundabout, take the 1st exit onto Askew Road West. Turn left onto Team Street. Turn right onto Clockmill Road/A1114. Turn left onto St. Omers Road. Turn right onto Wellington Road. Wellington Road turns right and becomes Cross Lane. Turn right onto Scotswood View (go through 1 roundabout). At the roundabout, take the 1st exit onto Garden Walk, CHEC Newcastle Gateshead will be on the left.

# **Amenities**

- Closest carpark: Metrocentre Blue (disabled parking on top level)

www.chec.uk