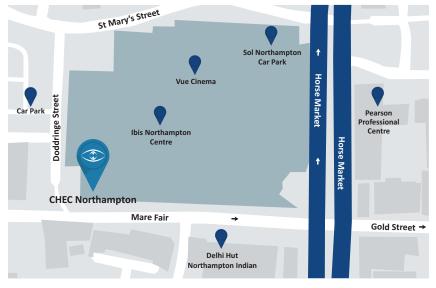

# **CHEC Northampton**

CHEC Northampton Units 1a & b, Sol Centre, Mare Fair, Northampton, NN1 1SR

> Appointment Tel: 0344 264 4160

#### By Car A5095 and A508:

Head South on Harborough Rd/A508 towards Town Centre/Park Inn by Radisson Hotel. Continue to follow A508. Turn right onto St Mary's Street. CHEC Northampton Car Park will be on the left.

# Amenities

- ⊘ Wheelchair available
- ⊘ No disabled parking
- CHEC Northampton is located outside the Sol Centre by IBIS.

Patients will be offered 2 hours FREE parking in Sol Centre car park. Obtain a 6 digit parking code from the hospital.