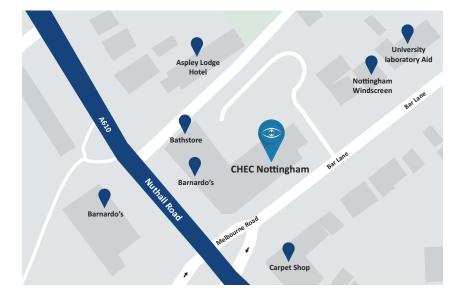

#### By Car Via M1:

Head South towards Nuthall Interchange (Junction 26), at Nuthall Interchange, take the 1st exit onto A610. At the roundabout, take the 3rd exit and stay on A610. At the next roundabout, take the 2nd exit onto Nuthall Road/A610. Arrive at Commodore Court which is at the junction of Bar Lane and Nuthall Road. Turn left onto Bar Lane and free parking is behind the building on the left.

## By Car South via Middleton and Weston Blvd:

Head North-West onto Clifton Blvd/A52 towards Science Road. Continue onto Middleton Byld. At the roundabout, take the 3rd exit onto Western Byld/ A6514. Continue straight to stay on Western Blvd/ A6514. Use the left 2 lanes to turn left onto Nuthall Road. Free parking is behind the building on the left.