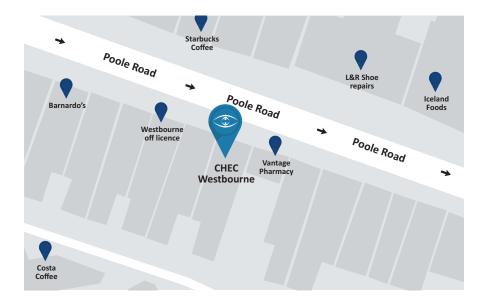

### **Directions**

### By Car via A338:

Head South-West on Wessex Way / A338. At Bournemouth West Roundabout, take the 2nd exit and stay on Wessex Way / A338. At Country Gates Gyratory, take the 1st exit onto Seamoor Road. Turn right onto Seamoor Lane. CHEC Ophthalmology Westbourne is located on the main high street, directly opposite Starbucks.

### By Car via A35:

Head East on Commercial Road / A35 towards Buckholme Close. Continue to follow A35. At Pottery Junction, take the 3rd exit onto Poole Road / A35. At County Gates Gyratory, take the 2nd exit onto Seamoor Road. Turn right onto Seamoor Lane. CHEC **Ophthalmology Westbourne is located on the main** high street, directly opposite Starbucks.