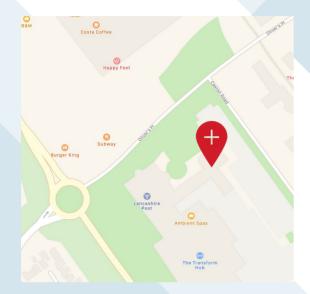

# How to find us:

**CHEC Preston** 

CHEC Preston,
1-6 Star Building,
Broughton Business Park,
Olivers Place,
Fulwood,
Preston,
PR2 9WT

0344 264 4160

#### By car (from M55):

Head East on M55. At Junction 1, take the A6 exit to Preston/Garstang. At Broughton Roudabout, tak the 3<sup>rd</sup> exit onto Garstang Rd/A6. Turn left onto Eastway/B6241. At the roundabout, take the 3<sup>rd</sup> exit and stay on Eastway/B6241. At the roundabout, take the 2<sup>nd</sup> exit and stay on Eastway/B6241. At the roundabout, take the 2<sup>nd</sup> exit and stay on Eastway/B6241. At the roundabout, take the 1<sup>st</sup> exit onto Oliver's Place. Turn right to stay on Olier's Place. CHEC will be the 1<sup>st</sup> building situated on the right hand side - near Fulwood Central retail Park, opposite Costa Coffee. By car (from M6):

Head North-West on M6. At Junction 31A, exit towards Longridge. At the roundabout, take the 3<sup>rd</sup> exit onto Longsands Ln/B6242. At the roundabout, take the 2<sup>nd</sup> exit onto Andertons Way/B6242. At the roundabout, take the 2<sup>nd</sup> exit onto Eastway/B6241. At the roundabout, take the 3<sup>rd</sup> exit onto Oliver's Place. Turn right to stay on Oliver's Place. **CHEC will be the 1<sup>st</sup> building situated on the right hand side - near Fulwood Central retail Park, opposite Costa Coffee.** 

### **Public Transport:**

Train stations: Preston (20 mins drive)

Bus stop: Caxton Road (2 min walk)

**Bus routes: 23** 