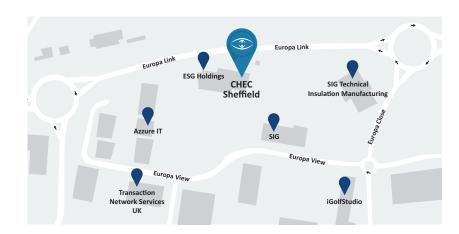

# **Directions**

#### By Car Via M1:

Take Exit 35, M1 and A631 to Europa Link in Tinsley, Sheffield, head north-west on M1, at junction 35, take the A629 exit to Rotherham, at Thorpe Hesley Interchange, take the 4th exit onto the M1 slip road to London/Sheffield, merge onto M1, at junction 34, take the A6109 exit to Sheffield/Rotherham/ Meadowhall, at Meadowhall Roundabout, take the 3<sup>rd</sup> exit onto Tinsley Viaduct/A631, at the roundabout, take the 4th exit onto Shepcote Ln/ A631, drive to Europa Link, turn left onto Europa Link, at the roundabout, take the 2<sup>nd</sup> exit and stay on Europa Link, CHEC Sheffield will be on the right.

### By Car via A631:

Head south on Shepcote Ln/A631, turn left onto Europa Link, at the roundabout, take the 2<sup>nd</sup> exit and stay on Europa Link, at the roundabout, take the 1<sup>st</sup> exit and stay on Europa Link, at the roundabout, take the 1st exit and stay on Europa Link. CHEC Sheffield will be on the right.