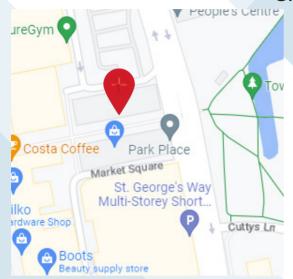

## How to find us: **CHEC Stevenage**

**CHEC Stevenage**,

85 Queensway, Stevenage, SG1 1EA

0344 264 4160

#### **Directions via A602:**

Head south on A1(M). At junction 8, take the A602 exit to Hitchin/Stevenage (North). At the roundabout, take the 2<sup>nd</sup> exit onto Hitchin Road/A602. At the roundabout, take the 2<sup>nd</sup> exit and stay on Hitchin Road/A602. At the roundabout, take the 2<sup>nd</sup> exit and stay on Hitchin Road/A602. Use any lane to turn slightly left onto Lytton Way/A602. Use the right 2 lanes to turn slightly right to stay on Lytton Way/A602. Continue to follow A602. Use the left lane to turn right onto James Way/A602. Slight left onto Lytton Way/A602. At the roundabout, take the 2<sup>nd</sup> exit and stay on Lytton Way/A602. At the roundabout, take the 2<sup>nd</sup> exit and stay on Lytton Way/A602. At the roundabout, take the 2<sup>nd</sup> exit and stay on Lytton Way/A602. At the roundabout, take the 1<sup>st</sup> exit onto St George's Way. Turn left onto into St George's Way Multi-Storey Short Stay Car Park. Alternatively, for the Forum Car Park, continue on St George's Way. Take the first exit at the roundabout into the car park entrance. Exit the vehicle and follow Queensway pedestrian path, past the post office and towards Poundland. CHEC Stevenage will be on the left.

### Directions via Broadhall Way/A602:

Head East on Broadhall Way/A602. At the roundabout, take the 4<sup>th</sup> exit and stay on Broadhall Way/A602. At the roundabout, take the 2<sup>nd</sup> exit and stay on Broadhall Way/A602. At the roundabout, take the 3<sup>rd</sup> exit onto Monkswood Way/A602. At the roundabout, take the 2<sup>nd</sup> exit onto St George's Way. Turn left into St George's Way Multi-Storey Short Stay Car Park. Alternatively, for the Forum Car Park, continue on St George's Way. Take the first exit at the roundabout into the car park entrance. Exit the vehicle and follow Queensway pedestrian path, past the post office and towards Poundland. CHEC Stevenage will be on the left.

#### **Nearest parking facilities:**

- St George's Way Multi-Storey Short Stay car park (3 mins walk)
- The Forum Car Park (3 mins walk)
- Stevenage Swingate Long Stage Car Park (6 mins walk)