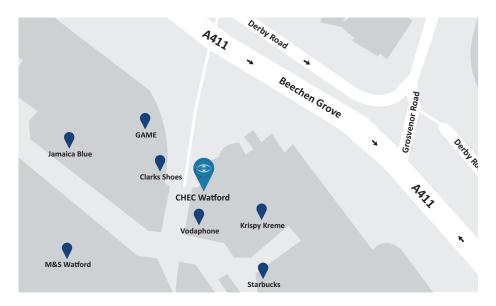

#### By Car Via the South:

Head East on Colne Way/N Western Ave/A41. Continue to follow N Western Ave/A41. Take the M1/A4008 exit towards Watford Town Centre/ Bushey. At Berrygrove Interchange, take the 4<sup>th</sup> exit onto Stehpenson Way/A4008. Keep left to stay on Stephenson Way/A4008. Stephenson Way/ A4008 turns left and becomes Beechen Grove/ A411. Continue straight onto Water Ln. Continue straight to stay on Water Lane. Turn right onto High Street. Enter the Queens Road entrance of the Intu Centre and CHEC Watford is the 1st unit on your left, next to Sole Trader.

## By Car via the High Street:

Follow the Queens Road Walkway, the footpath directly opposite McDonalds, & continue straight until you reach CHEC Watford - the last unit on the right, next to Sole Trader.