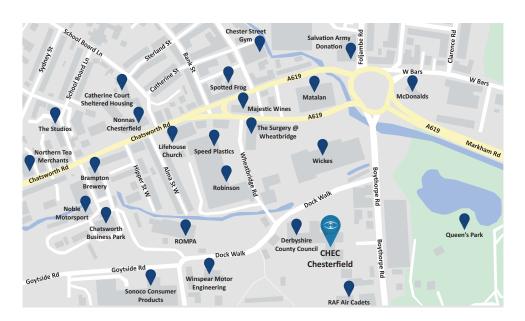

### **Directions**

By Car Via M1:

Head south-west on M1, at junction 29, take the A617 exit to Mansfield/A632/Matlock. At Heath Interchange, take the 5th exit onto A617. At Horns Bridge Roundabout, take the 3rd exit and stay on A617. At the roundabout, take the 1st exit onto Markham Rd/ A619, then follow Park Rd and Boythorpe Ave to your destination. Turn left onto Park Rd. Turn right onto Boythorpe Ave. Turn right onto Boythorpe Rd. Turn left and you will find CHEC Chesterfield.

#### By Bus:

2 min walking distance Buses 90, 90A, X17.

#### **By Train:**

24 min walking distance Chesterfield Train Station.