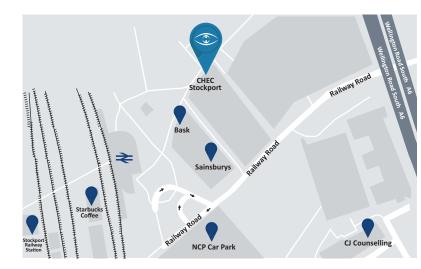

# **CHEC Stockport**

CHEC Stockport 11 Railway Road Stockport SK1 3SW

> Appointment Tel: 0344 264 4160

## By Car Via Wellington Road S/A6:

Head North-West on Wellington Road S/A6 towards Lowfield Road. Continue straight to stay on Wellington Road S/A6. Turn left onto Railway Road. **CHEC Stockport will be on the left.** (Directly opposite Holiday Inn Hotel and Life Leisure Gym)

### By Train:

Stockport train station (1 min walk)

#### By Car via M60:

Head East on M60. At Junction 27, take the A560 exit. At Portwood Roundabout, take the 5<sup>th</sup> exit onto St. Marys Way/A6188/A626. Turn right onto Spring Gardens. Turn left onto Waterloo Road. Continue onto Edward Street. Turn right onto Wellington Road S/A6. Turn left onto Railway Road. **CHEC Stockport** will be on the left. (Directly opposite Holiday Inn Hotel and Life Leisure Gym)

# Amenities

⊘ Patient car park -NCP Car Park (1 min walk)