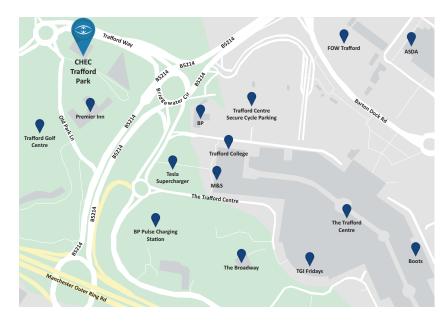

## **Directions**

By Car Via M60:

Head south on M60, at junction 10, exit onto Trafford Blvd/B5214 towards Trafford Park. Turn left onto Old Park Ln, turn right, turn left, turn left again, then CHEC Trafford Park will be on the left.

## By Tram:

Up to 12 mins walking distance. Red Line.

Up to 8 min walking distance. 100 Salford's Reds, 18, 23, 25, 126, 245, 247, 744, 757, 795, X22, 20, 21, 22, 52 orbits, 132, 150, 250, X50.