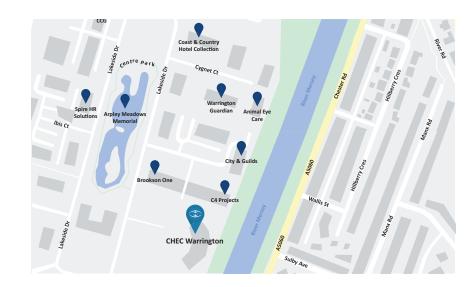

## **CHEC Warrington**

CHEC Warrington **Phoenix House Centre Park** Warrington **WA1 1RX** 

> **Appointment Tel:** 0344 264 4160

## **Directions**

By Car Via M6:

Merge onto M6. At junction 22, take the A49 exit to Warrington (North). Continue on A49 to your destination in Warrington. At Winwick Interchange, take the 3rd exit onto Winwick Link Rd/A49/A572. At Winwick Park Roundabout, take the 1st exit onto Newton Rd/A49. At Stump Cross, take the 2nd exit onto Winwick Rd/A49. At the roundabout, take the 2nd exit and stay on Winwick Rd/A49. Keep left to stay on Winwick Rd/A49. Continue to follow A49. Continue straight onto Lythgoes Ln/A49. At Cockhedge Grn, take the 3rd exit onto Brick St/A49. Continue to follow A49. At the roundabout, take the 2nd exit onto Mersey St/A49. Keep right to continue towards Wilderspool Causeway/A49. Continue straight onto Wilderspool Causeway/A49. At the roundabout, take the 4th exit onto Park Blvd. Park Blvd turns left and becomes Lakeside Dr. Turn left to stay on Lakeside Dr. CHEC Warrington will be on your right.