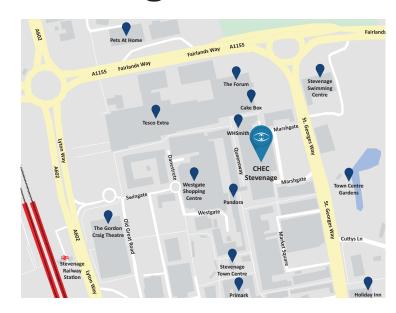

# **CHEC Stevenage**

**CHEC Stevenage** 85 Queensway, Stevenage, **SG1 1EA** 

**Appointment Tel:** 0344 264 4160

#### By Car Via A602:

Head south on A1(M). At junction 8, take the A602 exit to Hitchin/Stevenage (North). At the roundabout, take the 2nd exit onto Hitchin Road/A602. At the roundabout, take the 2nd exit and stay on Hitchin Road/A602. At the roundabout, take the 2nd exit and stay on Hitchin Road/ A602. Use any lane to turn slightly left onto Lytton Way/ A602. Use the right 2 lanes to turn slightly right to stay on Lytton Way/A602. Continue to follow A602. Use the left lane to turn right onto James Way/A602. Slight left onto Lytton Way/A602. At the roundabout, take the 2nd exit and stay on Lytton Way/A602. At the roundabout, take the 2nd exit and stay on Lytton Way/A602. At the roundabout, take the 2nd exit and stay on Lytton Way/A602. At the roundabout, take the 1st exit onto St George's Way. Turn left onto into St George's Way Multi-Storey Short Stay Car Park. Alternatively, for the Forum Car Park, continue on St George's Way. Take the first exit at the roundabout into the car park entrance. Exit the vehicle and follow Queensway pedestrian path, past the post office and towards Poundland. CHEC Stevenage will be on the left.

### By Car Via Broadhall Way/A602:

Head East on Broadhall Way/A602. At the roundabout, take the 4th exit and stay on Broadhall Way/A602. At the roundabout, take the 2nd exit and stay on Broadhall Way/A602. At the roundabout, take the 3rd exit onto Monkswood Way/A602. At the roundabout, take the 2nd exit onto St George's Way. Turn left into St George's Way Multi-Storey Short Stay Car Park. Alternatively, for the Forum Car Park, continue on St George's Way. Take the first exit at the roundabout into the car park entrance. Exit the vehicle and follow Queensway pedestrian path, past the post office and towards Poundland. CHEC Stevenage will be on the left.

#### By Train:

Stevenage Train Station (8 min walk)