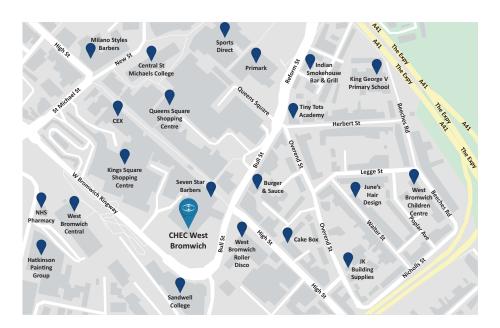

# **CHEC West Bromwich**

**CHEC West Bromwich** 

Unit 2 **Farley Centre High Street West Bromwich West Midlands England B70 7QU** 

**Appointment Tel:** 0344 264 4160

#### By Car Via M5:

At junction 1, take the A41 exit to West Bromwich/ Birmingham at W Bromwich Interchange, take the 1st exit onto Birmingham Rd, go through 1 roundabout, continue onto High St, turn left onto Bull St, continue onto West Bromwich ringway, turn right, turn right again, then CHEC West Bromwich will be on the left.

#### By Train:

Up to 5 mins walking distance. West Bromwich Central

## By Bus:

Up to 7 minutes walking distance 30,48,48A,49,80,54,54A,61,74,89